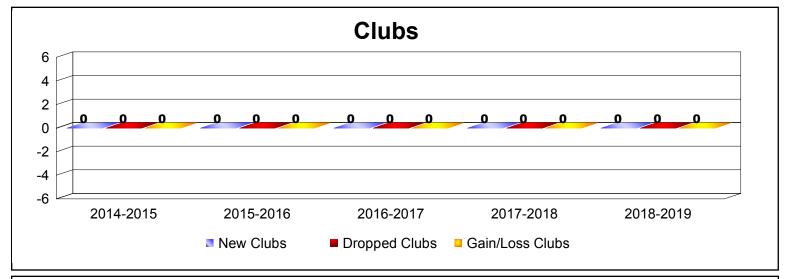

MBR0065 Page 1 of 2 10/3/2019 3:08:56PM

| Year      | New<br>Clubs | Dropped<br>Clubs | Gain/<br>Loss<br>Clubs | New<br>Members | Charter<br>Members | Reinstate<br>Members | Transfer<br>Members | Total<br>Member<br>Added | Total<br>Members<br>Dropped | Gain/<br>Loss<br>Members |
|-----------|--------------|------------------|------------------------|----------------|--------------------|----------------------|---------------------|--------------------------|-----------------------------|--------------------------|
| 2014-2015 | 0            | 0                | 0                      | 15             | 0                  | 0                    | 0                   | 15                       | 0                           | 15                       |
| 2015-2016 | 0            | 0                | 0                      | 30             | 0                  | 1                    | 0                   | 31                       | -4                          | 27                       |
| 2016-2017 | 0            | 0                | 0                      | 21             | 0                  | 1                    | 0                   | 22                       | -25                         | -3                       |
| 2017-2018 | 0            | 0                | 0                      | 3              | 0                  | 2                    | 0                   | 5                        | -19                         | -14                      |
| 2018-2019 | 0            | 0                | 0                      | 0              | 0                  | 0                    | 0                   | 0                        | -15                         | -15                      |
| Average   | 0            | 0                | 0                      | 14             | 0                  | 1                    | 0                   | 15                       | -13                         | 2                        |