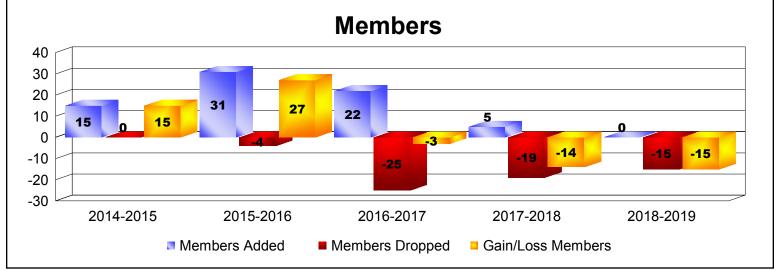

MBR0065 Page 1 of 2 10/3/2019 3:08:56PM

| Year      | New<br>Clubs | Dropped<br>Clubs | Gain/<br>Loss<br>Clubs | New<br>Members | Charter<br>Members | Reinstate<br>Members | Transfer<br>Members | Total<br>Member<br>Added | Total<br>Members<br>Dropped | Gain/<br>Loss<br>Members |
|-----------|--------------|------------------|------------------------|----------------|--------------------|----------------------|---------------------|--------------------------|-----------------------------|--------------------------|
| 2014-2015 | 0            | 0                | 0                      | 15             | 0                  | 0                    | 0                   | 15                       | 0                           | 15                       |
| 2015-2016 | 0            | 0                | 0                      | 30             | 0                  | 1                    | 0                   | 31                       | -4                          | 27                       |
| 2016-2017 | 0            | 0                | 0                      | 21             | 0                  | 1                    | 0                   | 22                       | -25                         | -3                       |
| 2017-2018 | 0            | 0                | 0                      | 3              | 0                  | 2                    | 0                   | 5                        | -19                         | -14                      |
| 2018-2019 | 0            | 0                | 0                      | 0              | 0                  | 0                    | 0                   | 0                        | -15                         | -15                      |
| Average   | 0            | 0                | 0                      | 14             | 0                  | 1                    | 0                   | 15                       | -13                         | 2                        |