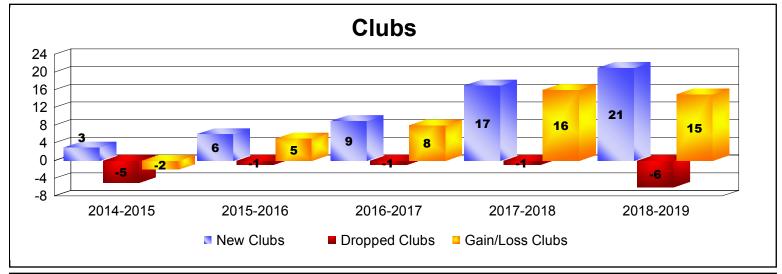

District 322 F INDIA

As of June 2019 Cumulative

| Year      | New<br>Clubs | Dropped<br>Clubs | Gain/<br>Loss<br>Clubs | New<br>Members | Charter<br>Members | Reinstate<br>Members | Transfer<br>Members | Total<br>Member<br>Added | Total<br>Members<br>Dropped | Gain/<br>Loss<br>Members |
|-----------|--------------|------------------|------------------------|----------------|--------------------|----------------------|---------------------|--------------------------|-----------------------------|--------------------------|
| 2014-2015 | 3            | -5               | -2                     | 110            | 128                | 26                   | 1                   | 265                      | -298                        | -33                      |
| 2015-2016 | 6            | -1               | 5                      | 275            | 177                | 32                   | 11                  | 495                      | -218                        | 277                      |
| 2016-2017 | 9            | -1               | 8                      | 420            | 232                | 18                   | 2                   | 672                      | -279                        | 393                      |
| 2017-2018 | 17           | -1               | 16                     | 563            | 488                | 31                   | 12                  | 1094                     | -544                        | 550                      |
| 2018-2019 | 21           | -6               | 15                     | 430            | 631                | 45                   | 4                   | 1110                     | -634                        | 476                      |
| Average   | 11           | -3               | 8                      | 360            | 331                | 30                   | 6                   | 727                      | -395                        | 333                      |