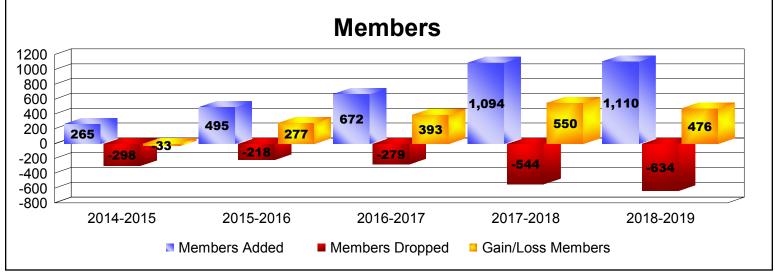

District 322 F INDIA

As of June 2019 Cumulative

| Year      | New<br>Clubs | Dropped<br>Clubs | Gain/<br>Loss<br>Clubs | New<br>Members | Charter<br>Members | Reinstate<br>Members | Transfer<br>Members | Total<br>Member<br>Added | Total<br>Members<br>Dropped | Gain/<br>Loss<br>Members |
|-----------|--------------|------------------|------------------------|----------------|--------------------|----------------------|---------------------|--------------------------|-----------------------------|--------------------------|
| 2014-2015 | 3            | -5               | -2                     | 110            | 128                | 26                   | 1                   | 265                      | -298                        | -33                      |
| 2015-2016 | 6            | -1               | 5                      | 275            | 177                | 32                   | 11                  | 495                      | -218                        | 277                      |
| 2016-2017 | 9            | -1               | 8                      | 420            | 232                | 18                   | 2                   | 672                      | -279                        | 393                      |
| 2017-2018 | 17           | -1               | 16                     | 563            | 488                | 31                   | 12                  | 1094                     | -544                        | 550                      |
| 2018-2019 | 21           | -6               | 15                     | 430            | 631                | 45                   | 4                   | 1110                     | -634                        | 476                      |
| Average   | 11           | -3               | 8                      | 360            | 331                | 30                   | 6                   | 727                      | -395                        | 333                      |